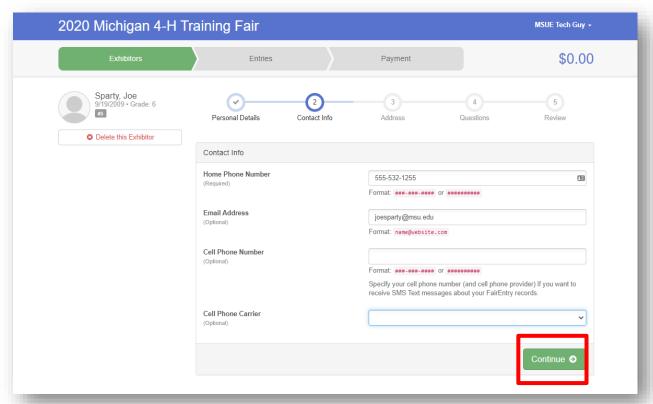

Fill in name, birthdate, and grade. Click the "Continue" button.

Fill in "Home Phone Number" which is required. Email address, cell phone number and cell phone carrier are optional entries. Click the "Continue" button.

Fill in phone number, which is required. The other fields: email address, cell phone number and cell phone carrier, are optional. Click "Continue".

Enter address, city, state, and zip code. Click "Continue".