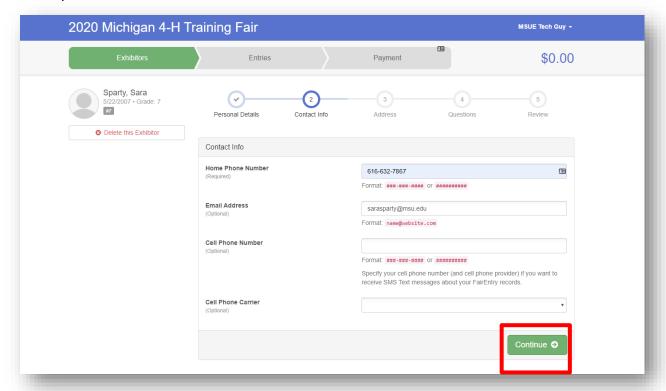

Fill in name, birthdate, and grade. Click the "Continue" button.

Fill in "Home Phone Number" which is required. Email address, cell phone number and cell phone carrier are optional entries. Click the "Continue" button.

Fill in phone number, which is required. The other fields: email address, cell phone number and cell phone carrier, are optional. Click "Continue".

Enter address, city, state, and zip code. Click "Continue".