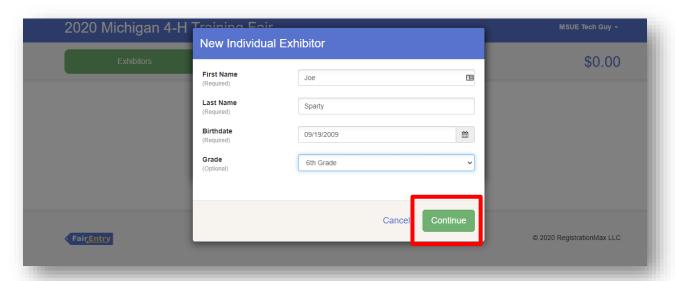

Fill in name, birthdate, and grade. Click the "Continue" button.

Fill in "Home Phone Number" which is required. Email address, cell phone number and cell phone carrier are optional entries. Click the "Continue" button.