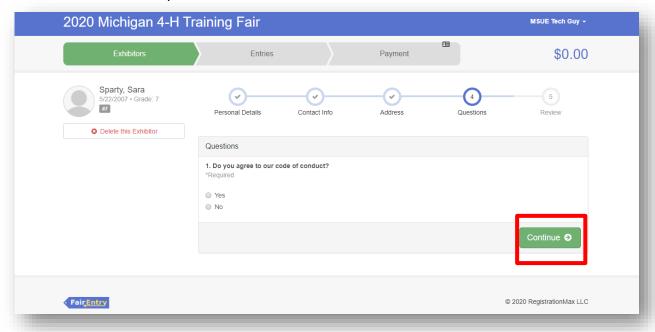

Answer the code of conduct question. Click "Continue"

Review the exhibitor's information. Edit if needed.