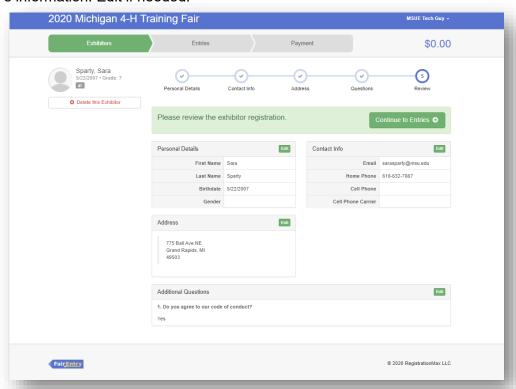

Answer the code of conduct question. Click "Continue"

Review the exhibitor's information. Edit if needed.