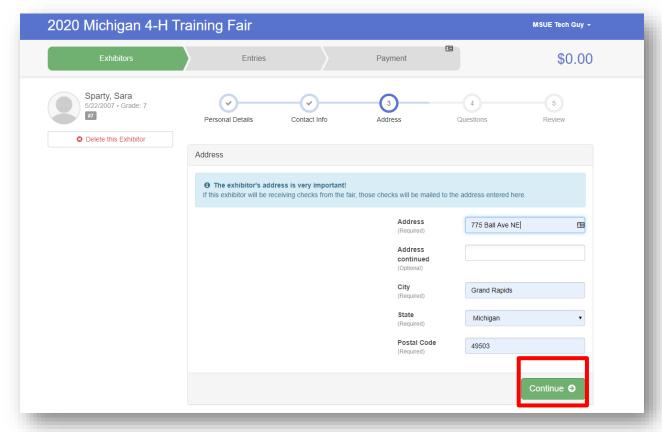

Fill in phone number, which is required. The other fields: email address, cell phone number and cell phone carrier, are optional. Click "Continue".

Enter address, city, state, and zip code. Click "Continue".