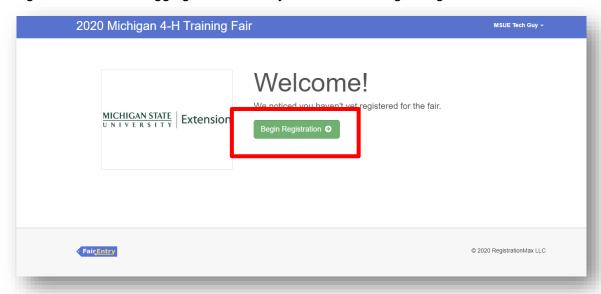

# **Fair Entry Registration**

After creating an account and logging into Fair Entry, click on the "Begin Registration" button.

Click on the "Individual" button.