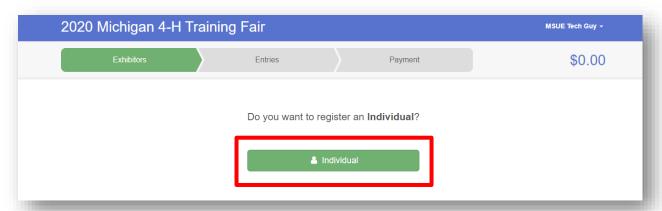

# **Fair Entry Registration**

After creating an account and logging into Fair Entry, click on the "Begin Registration" button.

Click on the "Individual" button.