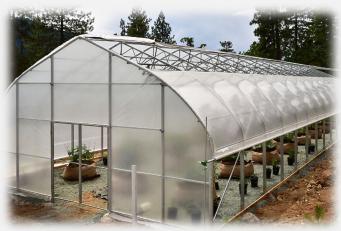

### Pizza Oven (\$18,000)

- Farm to table experience
- Community building
- Over 100 pizzas made per year *Shed (\$27,000)*
- Constructed by Detroit residents
- Integrated educational program
- 100% Michigan labor and materials High Tunnel (\$10,000)
- Season extension
- Improved crop quality