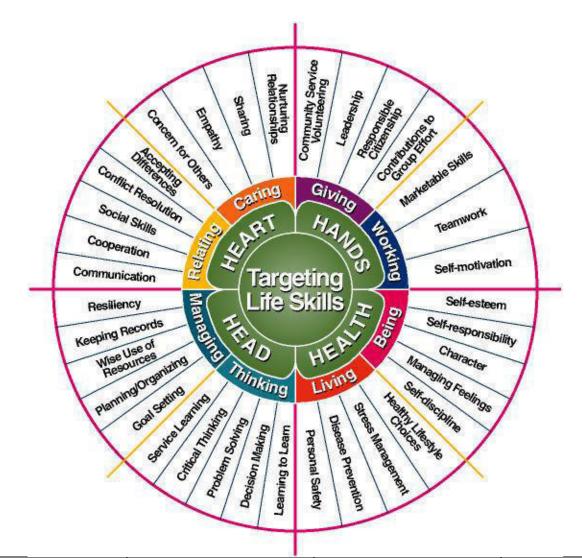

- 2. Using the life skill wheel on the next page, pick two life skills and describe how those skills have changed/improved during your involvement with this project.
- Photos should show you participating in the 4-H project areas for which you wish to be recognized. Use captions for all photos. Your application should have at least one photo for each project area, but no more than will fit on one page.