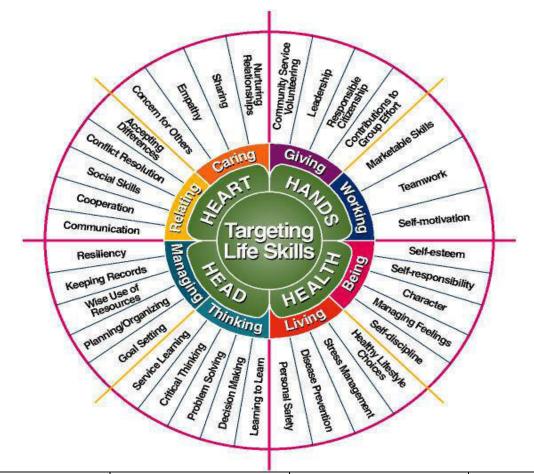

Please complete all parts for each project area that you are applying for. Attach answers to questions below on additional sheets.

- 1. Describe your participation in the 4-H project areas for which you wish to be recognized. Include learning activities, events, knowledge and skills, and awards you have earned.
- 2. Using the life skill wheel on the next page, pick four life skills (one each from Head, Heart, Health, Hands) and describe how those skills have changed/improved during your involvement with this project.
- 3. Describe what leadership and community service experiences you have had through 4-H, particularly in this project area.