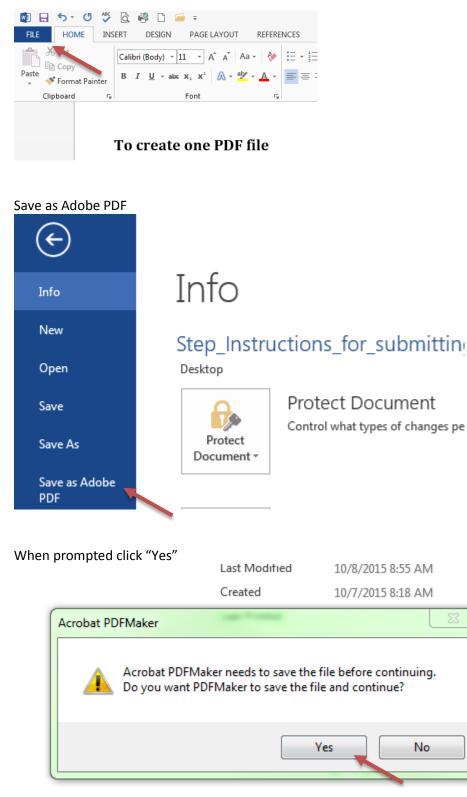

# To create one PDF file

The final format for the MSUE Step II and III portfolio is **one** PDF file. In order to create a PDF file, you will need the appropriate software available to you. From a Word document you will be able to follow the steps below.

Go to File

Related Documents

Then choose the location you would like to save your PDF, name the file and click save

A PDF version of your document will pop up. You can create one Word document and convert it to PDF as a whole or you can create multiple PDF documents and merge them together at a later time.