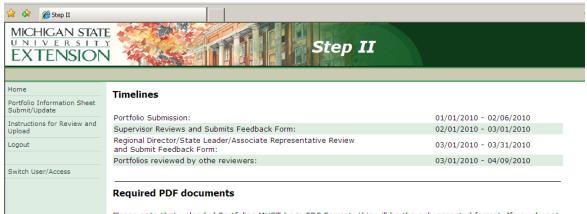

#### Home Page

On the home page, you will see the schedule for the Step Portfolio Submissions and Reviews as well as a link to a free PDF download. From the menu on the left, select Portfolio Information Sheet Submit/Update.