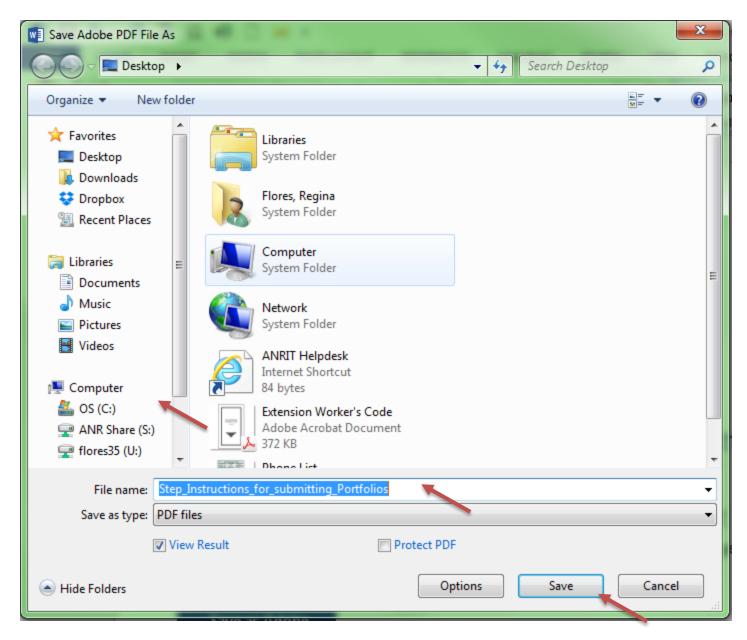

Go to File

Related Documents

Then choose the location you would like to save your PDF, name the file and click save

A PDF version of your document will pop up. You can create one Word document and convert it to PDF as a whole or you can create multiple PDF documents and merge them together at a later time.