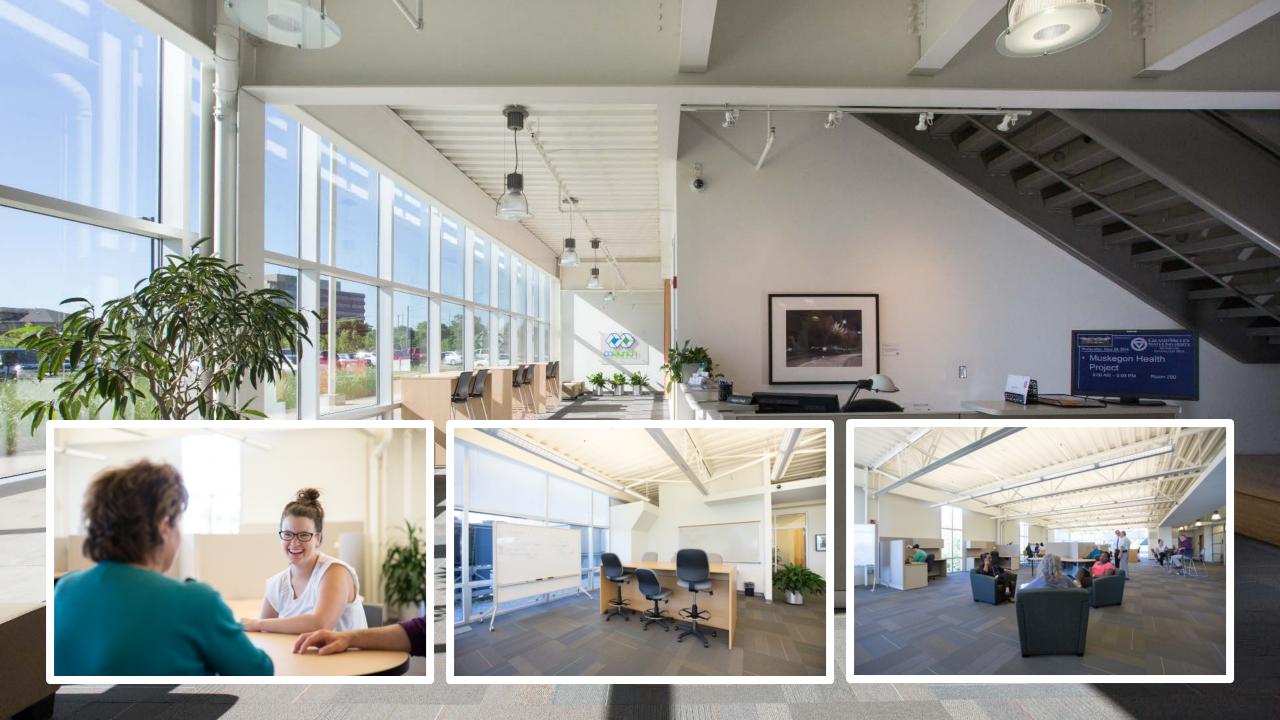

## Space Coworking

- High-speed wireless internet
- High capacity printer/scanner/copier
- Private meeting and conference rooms
- Kitchenette with free snacks and coffee
- Community of likeminded people

## Coworking Space Specialized Programming

- Creative Conversations
  - Keynote Motivational programs
  - E2E Chat with area entrepreneurs
- Ideation Night
- Idea Pitch Perfection
- Social Networking

## Space Coworking 5

- 24/7 monthly membership (\$175/mo)
- Business hour monthly membership (\$100/mo)
- Daily drop-in (\$20/day)
- Assigned desk space available (\$25/mo)
- Mailing address (\$25/mo)
- Corporate innovation team rates available