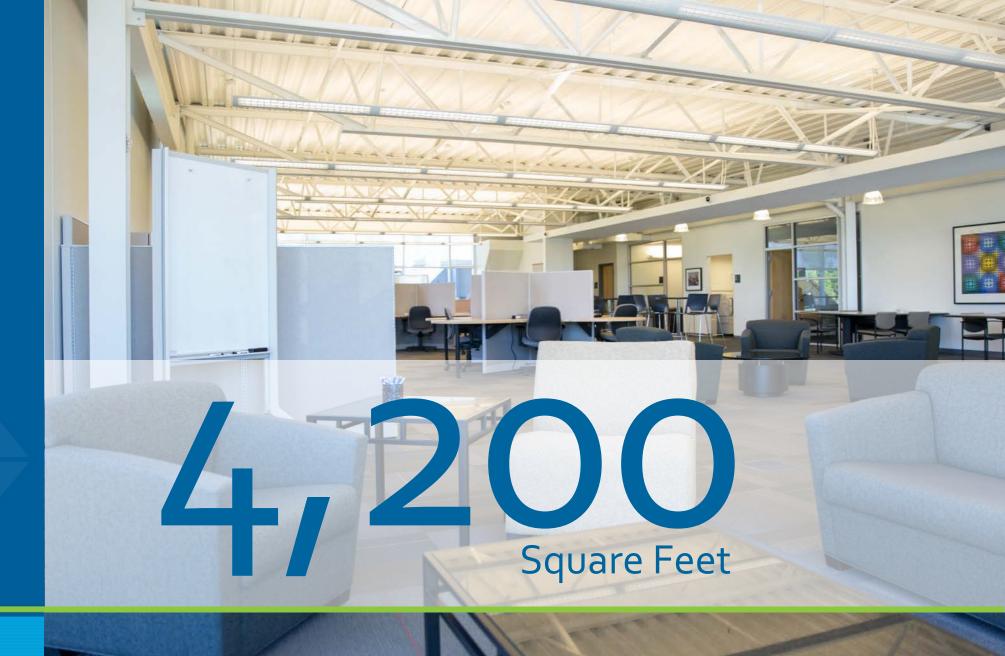

## Space Coworking

- High-speed wireless internet
- High capacity printer/scanner/copier
- Private meeting and conference rooms
- Kitchenette with free snacks and coffee
- Community of likeminded people